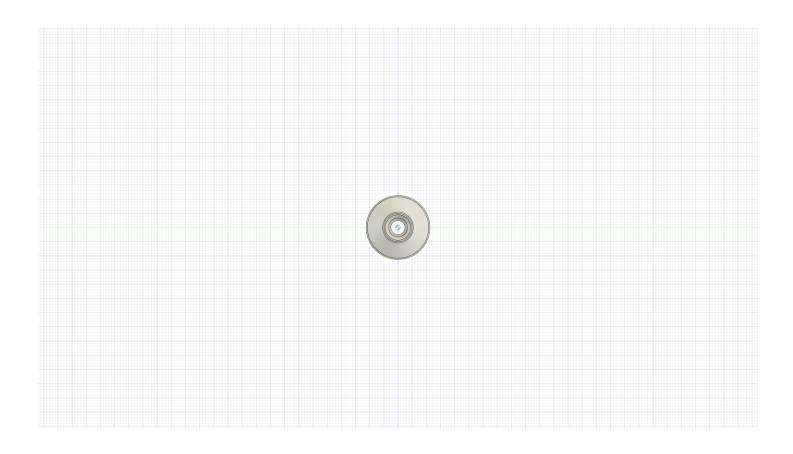

This is the same tuned pipe as from this video ...

"O.S. GT33 Tuning and Performance - Part 2 - Tuned Pipe with APC 18x12"

https://www.youtube.com/watch?v=lUzpM72liuo

#### From the front