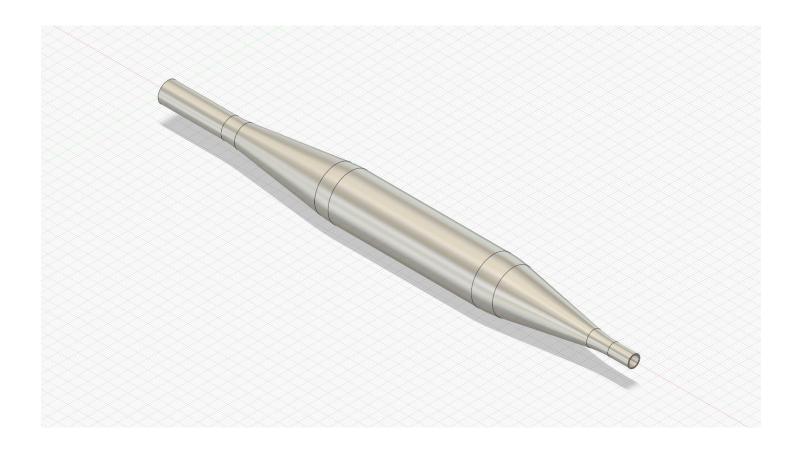

This is the same tuned pipe as from this video ...

"O.S. GT33 Tuning and Performance - Part 2 - Tuned Pipe with APC 18x12"

https://www.youtube.com/watch?v=lUzpM72liuo

### From the rear angle