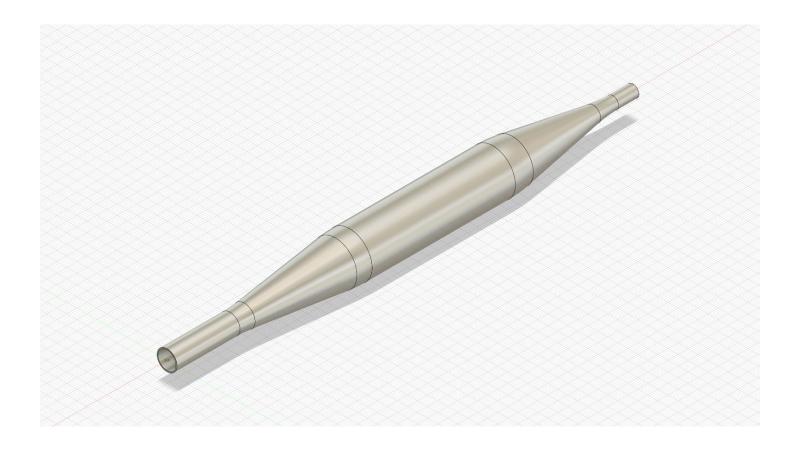

This is the same tuned pipe as from this video ...

"O.S. GT33 Tuning and Performance - Part 2 - Tuned Pipe with APC 18x12"

https://www.youtube.com/watch?v=lUzpM72liuo

# From the front angle