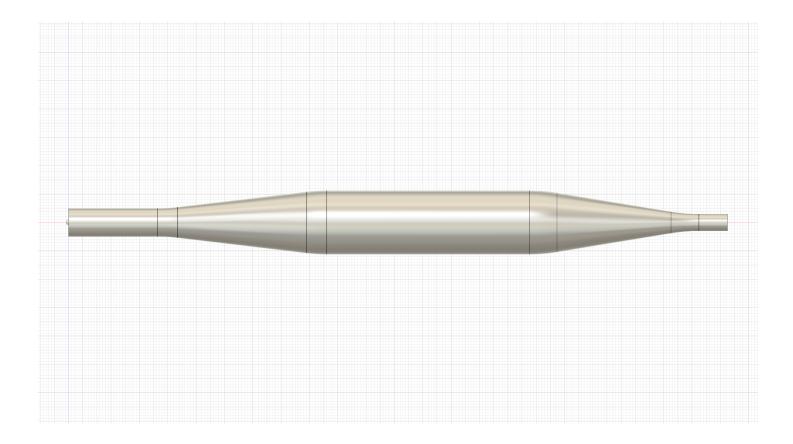

This is the same tuned pipe as from this video ...

"O.S. GT33 Tuning and Performance - Part 2 - Tuned Pipe with APC 18x12"

https://www.youtube.com/watch?v=lUzpM72liuo

#### From the side